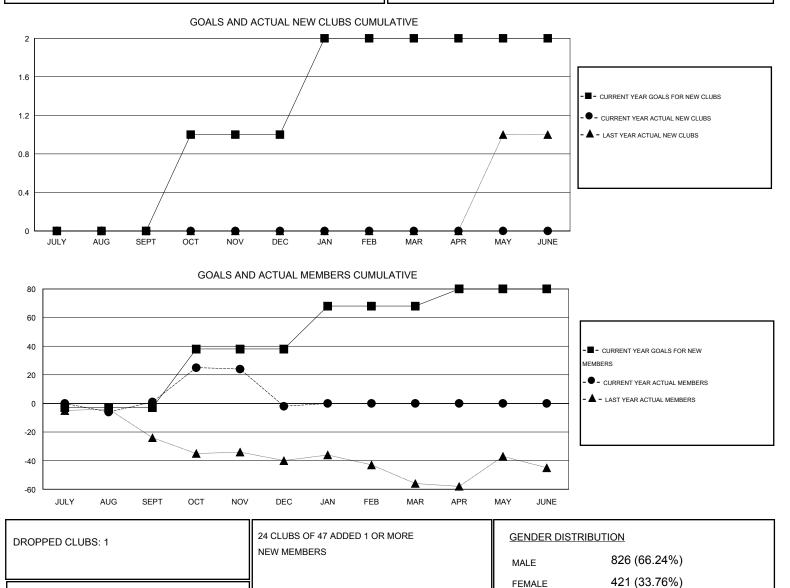

## Judy Hankom

| GMT: Judy Har                  | nkom |   | LOCATIO | LOCATION NORTH DAKOTA |                                  |    |    |    | GMT CA 1 |
|--------------------------------|------|---|---------|-----------------------|----------------------------------|----|----|----|----------|
| Clubs<br>RESULTS FOR 2016-2017 |      |   |         |                       | Members<br>RESULTS FOR 2016-2017 |    |    |    |          |
|                                |      |   |         |                       |                                  |    |    |    |          |
| JULY/AUG/SEPT                  | 0    | 0 | 0       | 0                     | JULY/AUG/SEPT                    | -3 | 24 | 23 | 1        |
| OCT/NOV/DEC                    | 1    | 0 | 1       | -1                    | OCT/NOV/DEC                      | 41 | 51 | 54 | -3       |
| JAN/FEB/MAR                    | 1    | 0 | 0       | 0                     | JAN/FEB/MAR                      | 30 | 0  | 0  | 0        |
| APR/MAY/JUNE                   | 0    | 0 | 0       | 0                     | APR/MAY/JUNE                     | 12 | 0  | 0  | 0        |